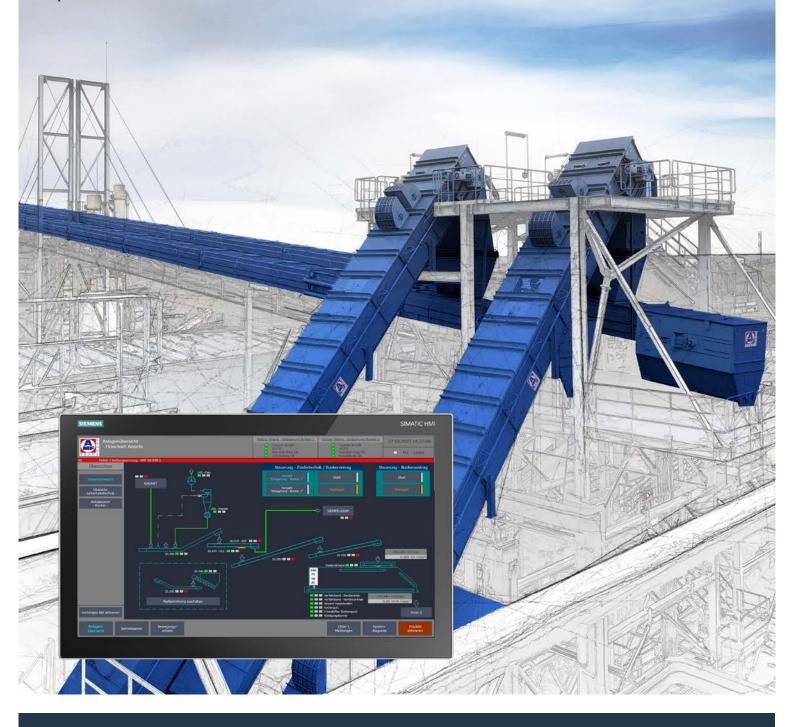

# Our control and safety technology for conveyor systems

As a leading provider of conveyor systems, AMF-Bruns is committed to quality and innovation. New to our portfolio: In-house control and safety technology – for fully integrated solutions from a single source.

#### Tailored to your requirements

In addition to our proven conveyor technology, you can now also design and implement your system's control and safety technology with AMF-Bruns. Our complete solution encompasses conveyor systems, programming and machinery safety.

# Everything from a single source – from planning to operation