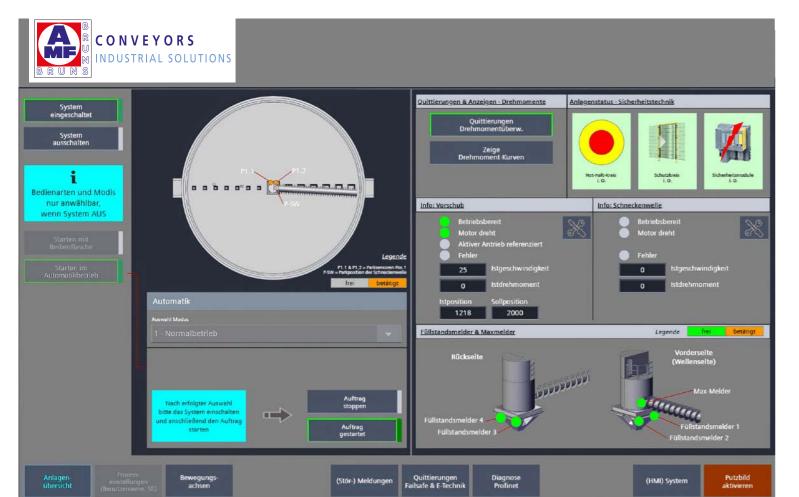

## Smooth commissioning

- System simulation during the engineering phase ensures that commissioning at the customer's site begins with a fault-free control programme
- Online training for operating personnel saves time and costs
- Documentation compliant with all applicable regulations, directives and standards

### Added value in after-sales Service

- Rapid availability
- · Extended system lifespan
- Touch display with intuitive user interface
- Remote maintenance available with optional service agreement
- User and failsafe programming are combined, enabling a fast but mechanically gentle response in hazardous situations. This protects sensitive components and reduces repair costs.