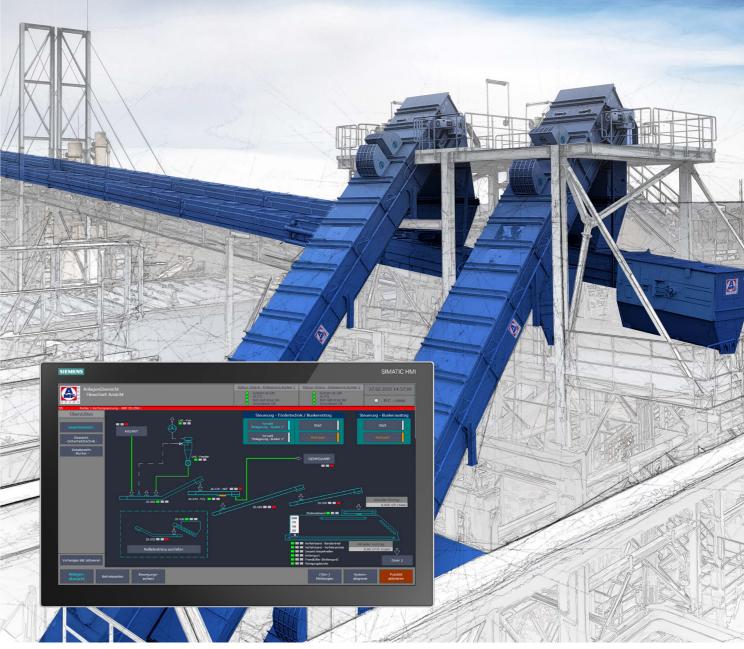

## Our control and safety technology for conveyor systems

As a leading provider of conveyor systems, AMF-Bruns is committed to quality and innovation. New to our portfolio: In-house control and safety technology – for fully integrated solutions from a single source.

#### Tailored to your requirements

In addition to our proven conveyor technology, you can now also design and implement your system's control and safety technology with AMF-Bruns. Our complete solution encompasses conveyor systems, programming and machinery safety.

### Added value in after-sales Service

- Rapid availability
- · Extended system lifespan
- Touch display with intuitive user interface
- Remote maintenance available with optional service agreement
- User and failsafe programming are combined, enabling a fast but mechanically gentle response in hazardous situations. This protects sensitive components and reduces repair costs.