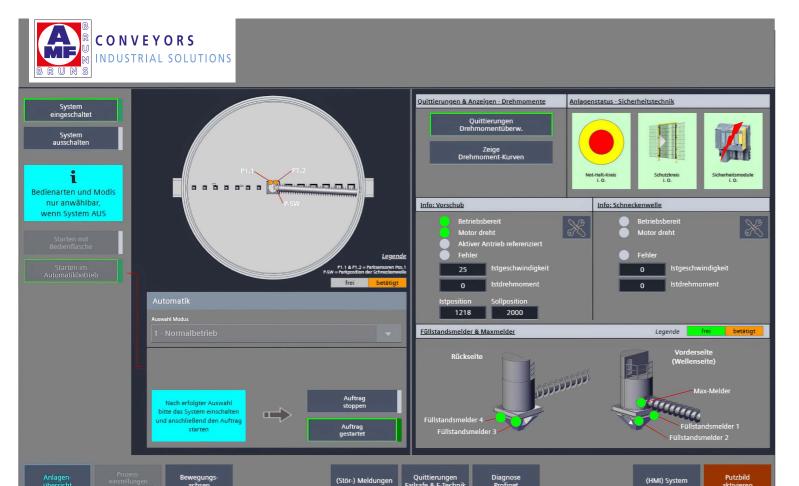

### Added value in after-sales Service

- Rapid availability
- · Extended system lifespan
- Touch display with intuitive user interface
- Remote maintenance available with optional service agreement
- User and failsafe programming are combined, enabling a fast but mechanically gentle response in hazardous situations. This protects sensitive components and reduces repair costs.