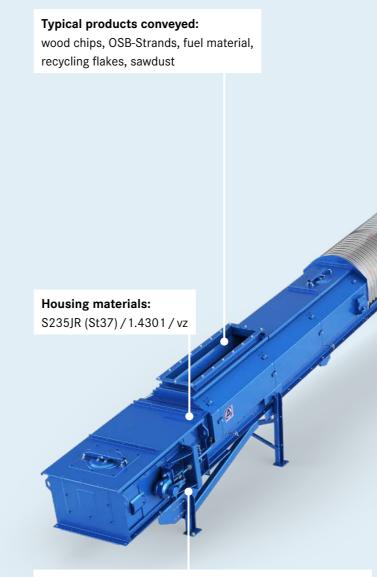

## **Technical data**

| Machine sizes:      | from 500 mm to 2,000 mm belt width                                                                 |
|---------------------|----------------------------------------------------------------------------------------------------|
| Conveying capacity: | 90 m <sup>3</sup> /h to 2,500 m <sup>3</sup> /h (plus 25% reserve)                                 |
| Design:             | horizontal/inclined/concave/convex/reversible/movable                                              |
| Materials:          | S235JR (St37) / 1.4301 / vz                                                                        |
| Types of gear:      | spur gears, flat gears and bevel gears                                                             |
| Types of drive:     | direct drive and coupling drive                                                                    |
| Safety components:  | rotation speed monitoring/pull-rope emergency stop switch/off-track switch/safety guard            |
| Accessories:        | stable, tilted plate design/lower belt cover/plough scraper of diagonal scraper/centring stations/ |
|                     | guidance stations/lateral rollers                                                                  |
| Material guidance:  | with product guide rails and slat curtains                                                         |
| Shaft seals:        | seal insert                                                                                        |
| Tensioning station: | spindle tensioning unit/weight-loaded rear tensioning point with tensioning carriage/              |
|                     | weight-loaded central tensioning point                                                             |
| Drive station:      | wiper system/cleaning brushes                                                                      |
| Belt qualities:     | certified food-safe/heat and cold resistant/oil and grease resistant/with different liners/        |
|                     | steel cord belts                                                                                   |
| Additional options: | ATEX design/ discharge trolleys/belt scales/overbelt magnet/dust extraction nozzles/cover hoods    |
|                     | (Organit, 1.4301, aluminium, vz)/special materials/special coating/fully enclosed/                 |
|                     | filling level indicator/movable                                                                    |
|                     |                                                                                                    |

### The benefits of AMF-Bruns belt conveyors:

- volume flows of up to 2,500 m<sup>3</sup>/h
- suitable for very long horizontal conveying distances
- low maintenance

Belt qualities: heat and cold resistant, oil and grease resistant, with different liners