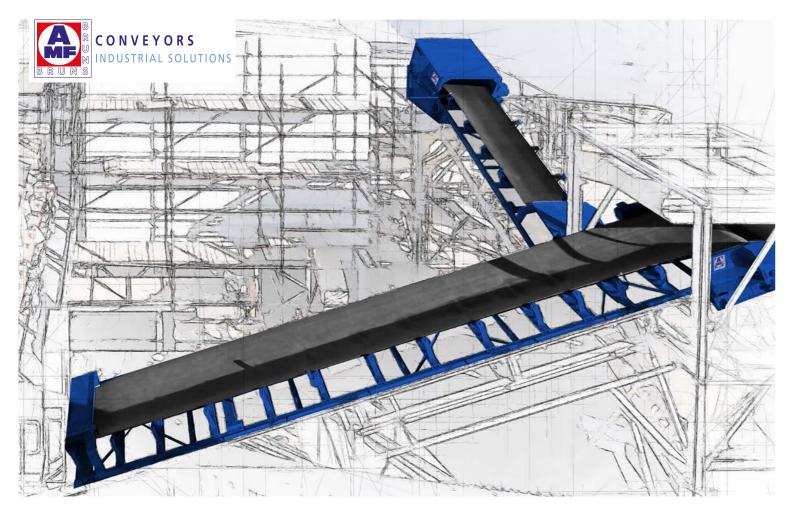

**Belt conveyors** Gentle long-distance conveyors for delicate bulk materials

0

www.amf-bruns.com

## **Belt conveyors** MGF 500 to MGF 2000

# **Trough belt conveyors MGF** Delicate goods transported gently over long distances

Safety components:

rotation speed monitoring, pull-rope emergency stop switch, off-track switch, safety guard