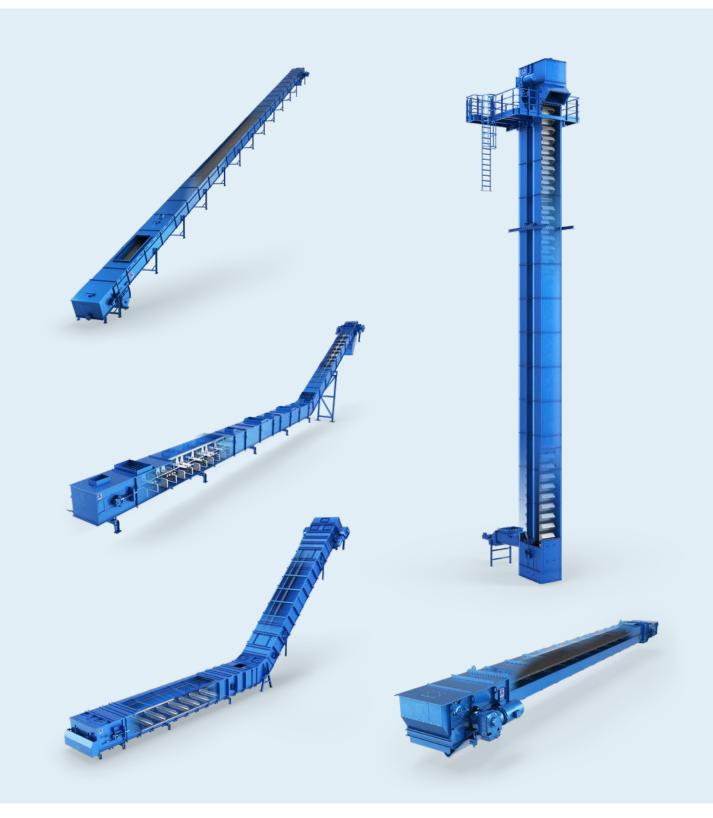

Design types: horizontal, inclined, concave, convex, reversible, movable

• low energy and space requirements

· protects the transported goods

Please feel free to contact us.

AMF-Bruns GmbH & Co. KG · Hauptstraße 101 · 26689 Apen · Germany Phone: +49 (0)44 89 - 72 7100 · info@amf-bruns.de www.amf-bruns.com