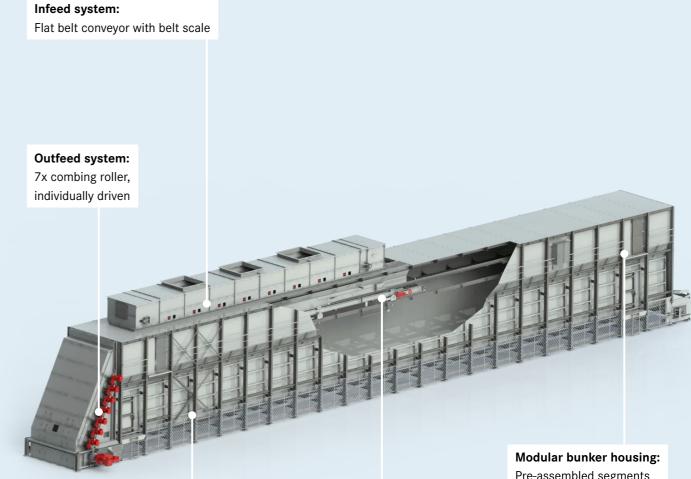

# Wet bin with travel belt system Gentle transport with even bunker filling

Distribution system: reversible and movable flat belt conveyor

#### Outfeed system:

Chain belt conveyor with individually replaceable belt segments

Pre-assembled segments with app. 2 m length