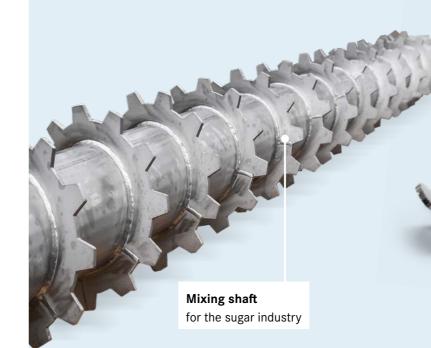

## Screw conveyor shafts from AMF-Bruns To convey a wide range of materials

Screw conveyor shaft with plastic coating to convey limestone

**Residue emptying screw conveyor shaft** with drive unit for the sugar industry