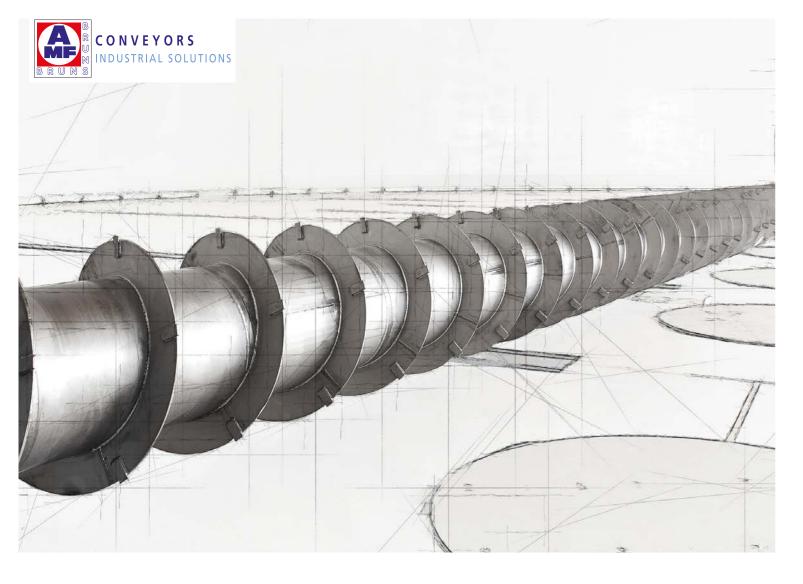

## Screw conveyor shafts from AMF-Bruns

The central component in a screw conveyor for conveying a wide variety of materials

www.amf-bruns.com

## Screw conveyor shafts

The screw conveyor shaft is the central component in a screw conveyor. With its helical screw blade, also called a flighting, it conveys a wide variety of materials such as wood chips, sugar beets, lime, sand, etc. over the desired distance from the inlet to the outlet.