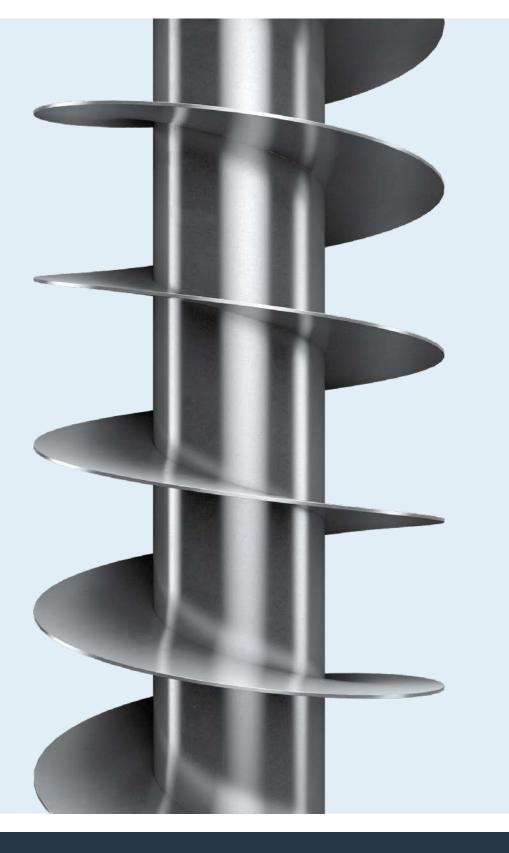

## Screw conveyor shafts

The screw conveyor shaft is the central component in a screw conveyor. With its helical screw blade, also called a flighting, it conveys a wide variety of materials such as wood chips, sugar beets, lime, sand, etc. over the desired distance from the inlet to the outlet.

Screw conveyor shafts are used, among other things, to convey, to add, remove, discharge, draw off, dose, mix, dry, cool or even crush the materials to be conveyed.

AMF-Bruns screw conveyor shafts are characterised by their safe design and high manufacturing standard. The main materials used are mild steel and stainless steel. We are also happy to supply you with screw conveyor shafts made of other wear-resistant and heat-resistant materials.