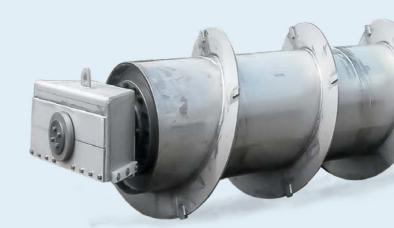

## Screw conveyor shafts from AMF-Bruns To convey a wide range of materials

Screw conveyor shaft with plastic coating to convey limestone

**Residue emptying screw conveyor shaft** with drive unit for the sugar industry