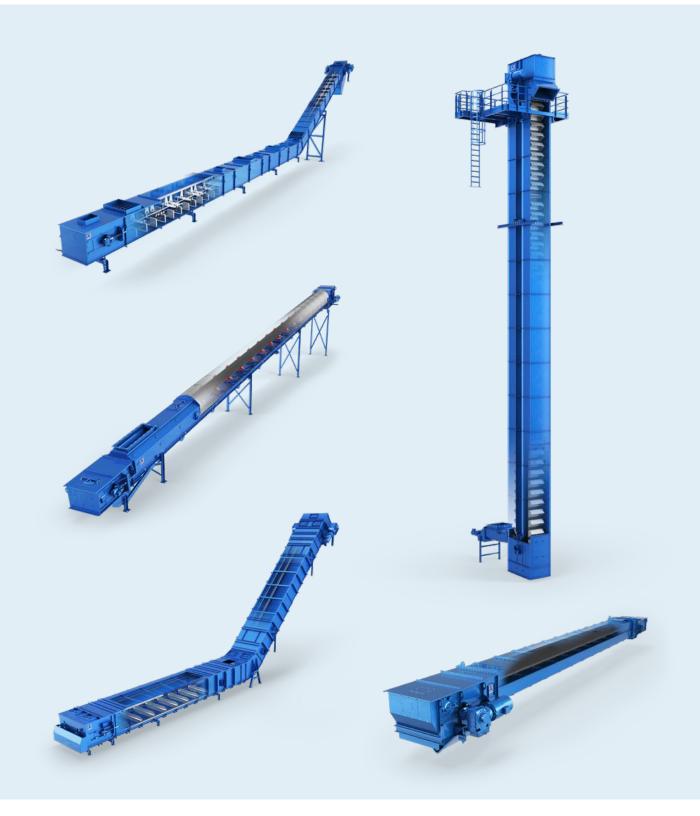

# GGF sliding belt conveyors For transport that's easy on the product

## The benefits of AMF-Bruns sliding belts:

- dust-free and low-noise operation
- low maintenance costs
- · belt protection thanks to optimized troughing
- foldable floors for easy cleaning

• optional ATEX design

• no platforms necessary

• optional reversible design

Please feel free to contact us.

AMF-Bruns GmbH & Co. KG · Hauptstraße 101 · 26689 Apen · Germany Phone: +49 (0)44 89 - 72 7100 · info@amf-bruns.de www.amf-bruns.com