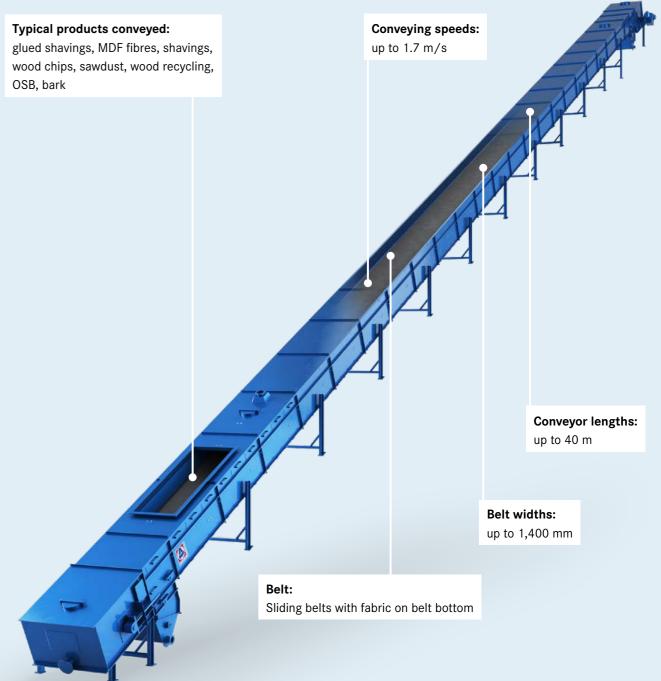

## Sliding belt conveyors GGF 500 to GGF 1400

### **Technical data**

| Machine sizes:           | from 500 mm to 1,400 mm belt width                                                                               |
|--------------------------|------------------------------------------------------------------------------------------------------------------|
| <b>Conveyor lengths:</b> | from 10 m to 40 m                                                                                                |
| Conveying capacity:      | 200 m <sup>3</sup> to 1,300 m <sup>3</sup> /h (plus 25% reserve)                                                 |
| Conveying speed:         | 1 m/s to 1.7 m/s                                                                                                 |
| Other:                   | Base with plastic coating for return/elevation of the system from 0° to 10° without studded belt/                |
|                          | elevation of the system from $11^\circ$ to $25^\circ$ with studded belt/use of sliding belts/split plummer block |
|                          | housings with roller bearings                                                                                    |
| Additional options:      | ATEX design                                                                                                      |

# GGF sliding belt conveyors For transport that's easy on the product

## The benefits of AMF-Bruns sliding belts:

- dust-free and low-noise operation
- low maintenance costs
- · belt protection thanks to optimized troughing
- foldable floors for easy cleaning

• optional ATEX design