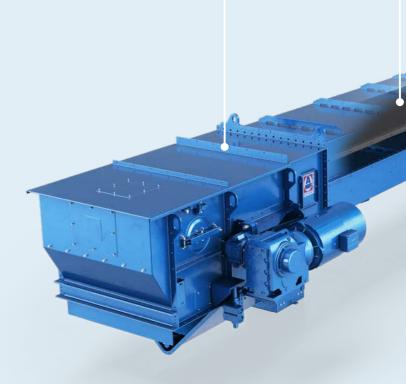

#### **Technical data**

| Sizes:              | from 500 mm to 1,400 mm belt width                                                            |
|---------------------|-----------------------------------------------------------------------------------------------|
| Conveyor lengths:   | from 40 m to 250 m                                                                            |
| Cantilever length:  | up to 24 m                                                                                    |
| Conveying power:    | 230 m <sup>3</sup> /h to 1,700 m <sup>3</sup> /h (plus 25% reserve)                           |
| Conveying speed:    | 1 m/s to 3 m/s                                                                                |
| Other:              | special cleaning system in the transfer area/elevation of the system from 0° to $10^{\circ}/$ |
|                     | use of sliding belts/radial fan provides pneumatic support for upper and lower belt/          |
|                     | split plummer block housings with rolling bearings                                            |
| Additional options: | ATEX design                                                                                   |

#### Typical products conveyed:

flakes, wood chips, OSB-Strands, fuel material, recycling chips, crushed bark

Belt qualities: oil & grease resistant, as sliding belt with fabric bottom