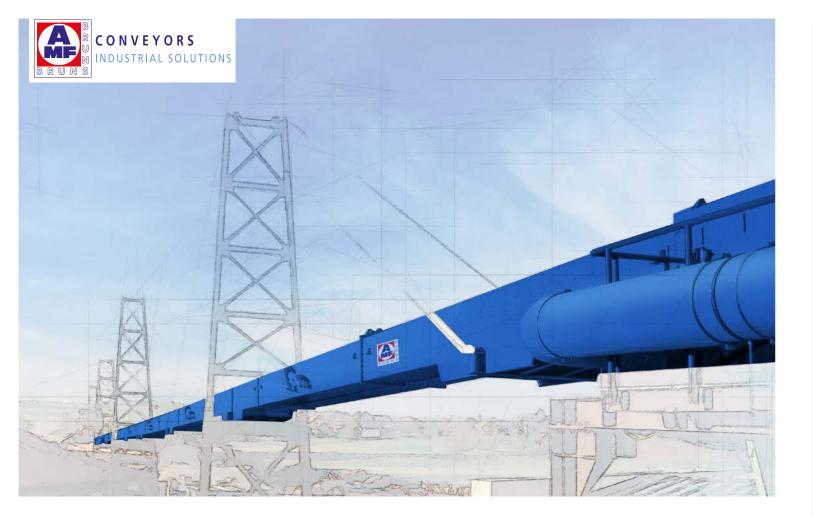

## **Airglide conveyors**

For gentle and dust-free transport of bulk materials over long conveying distances

www.amf-bruns.com

# Airglide conveyors LGF For long conveying distances