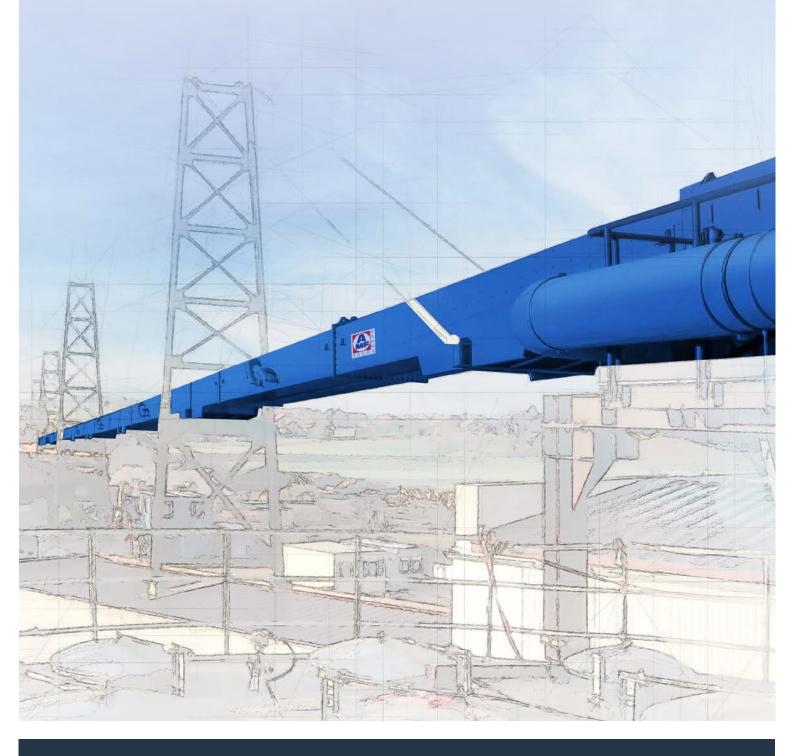

## **Airglide conveyors**

For gentle and dust-free transport of bulk materials over long conveying distances

www.amf-bruns.com

# Airglide conveyors LGF For long conveying distances