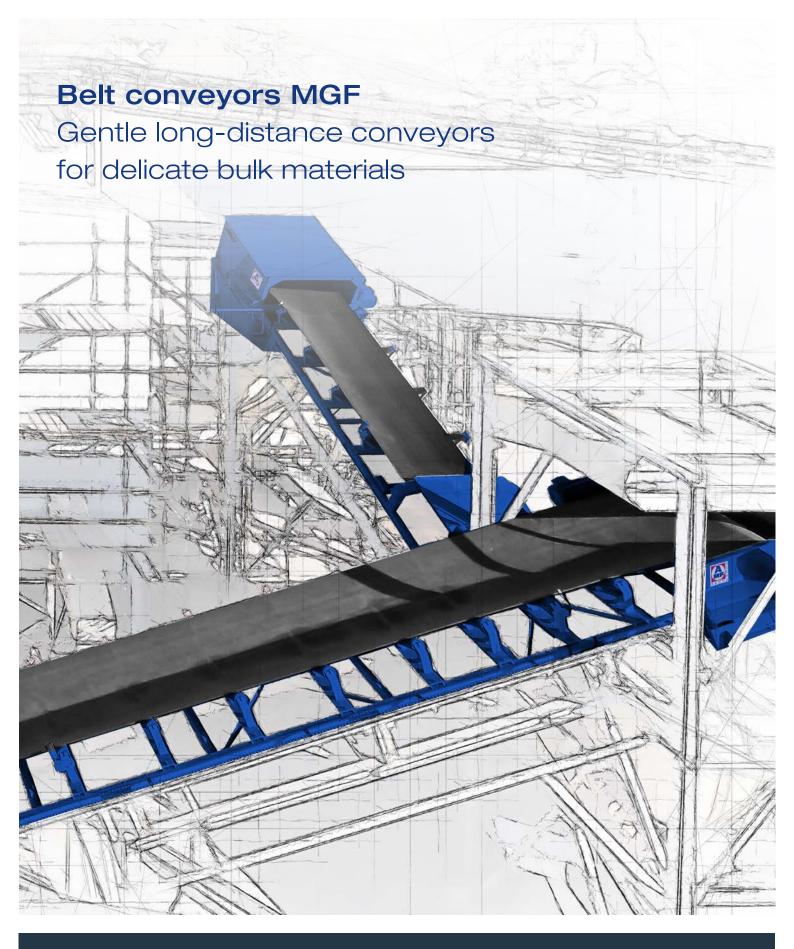

# Trough belt conveyors MGF from AMF-Bruns

Delicate goods transported gently over long distances

### The benefits of AMF-Bruns belt conveyors:

- volume flows of up to 2,200 m³/h
- suitable for very long horizontal conveying distances
- low energy and space requirements
- low maintenance

 protects the transported goods