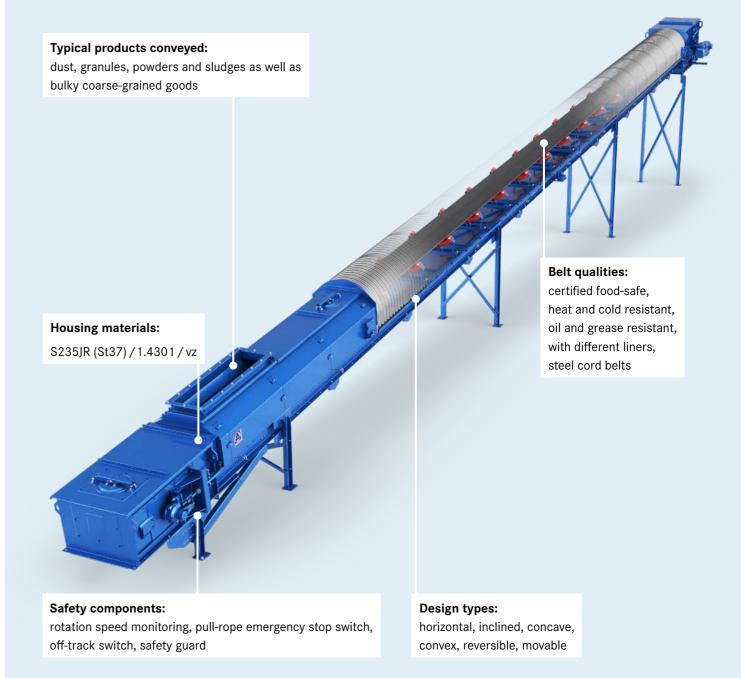

#### Technical data

| Design:             | horizontal/inclined/concave/convex/reversible/movable                                                     |
|---------------------|-----------------------------------------------------------------------------------------------------------|
| Materials:          | S235JR (St37) / 1.4301 / vz                                                                               |
| Types of gear:      | spur gears, flat gears and bevel gears                                                                    |
| Types of drive:     | direct drive and coupling drive                                                                           |
| Safety components:  | rotation speed monitoring / pull-rope emergency stop switch / off-track switch / safety guard             |
| Accessories:        | stable, tilted plate design / lower belt cover / plough scraper of diagonal scraper / centring stations / |
|                     | guidance stations / lateral rollers                                                                       |
| Material guidance:  | with product guide rails and slat curtains                                                                |
| Shaft seals:        | seal insert                                                                                               |
| Tensioning station: | spindle tensioning unit / weight-loaded rear tensioning point with tensioning carriage /                  |
|                     | weight-loaded central tensioning point                                                                    |
| Drive station:      | wiper system / cleaning brushes                                                                           |
| Belt qualities:     | certified food-safe / heat and cold resistant / oil and grease resistant / with different liners /        |
|                     | steel cord belts                                                                                          |
| Additional options: | ATEX / discharge trolleys / belt scales / overbelt magnet / dust extraction nozzles / cover hoods         |
|                     | (Organit, 1.4301, aluminium, vz) / special materials / special coating / fully enclosed /                 |
|                     | filling level indicator / movable                                                                         |