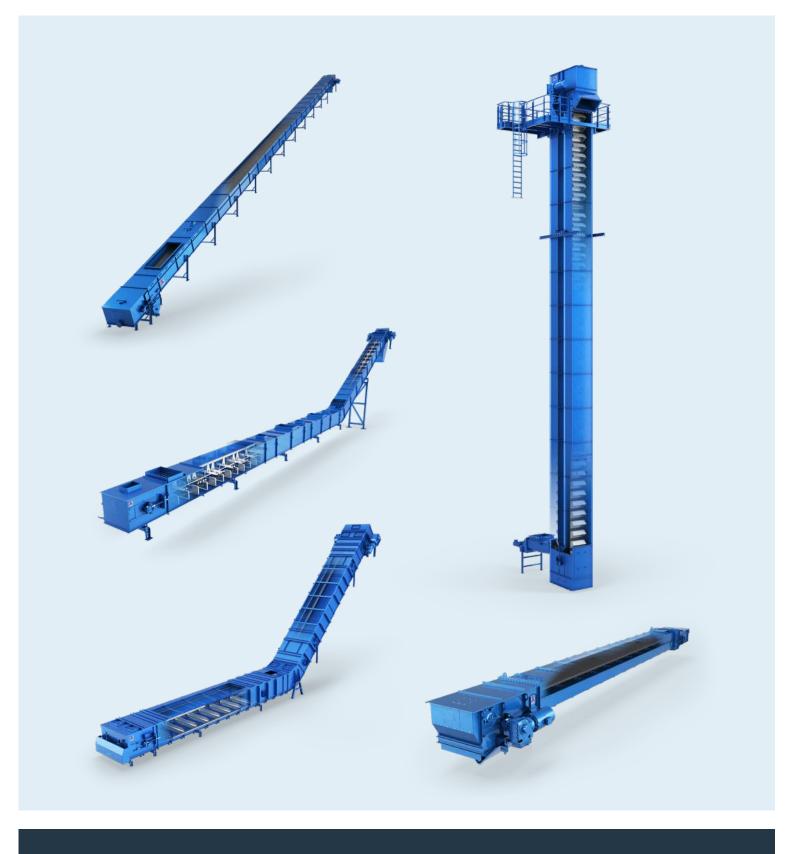

#### Technical data

| Design:             | horizontal/inclined/concave/convex/reversible/movable                                                     |
|---------------------|-----------------------------------------------------------------------------------------------------------|
| Materials:          | S235JR (St37) / 1.4301 / vz                                                                               |
| Types of gear:      | spur gears, flat gears and bevel gears                                                                    |
| Types of drive:     | direct drive and coupling drive                                                                           |
| Safety components:  | rotation speed monitoring / pull-rope emergency stop switch / off-track switch / safety guard             |
| Accessories:        | stable, tilted plate design / lower belt cover / plough scraper of diagonal scraper / centring stations / |
|                     | guidance stations / lateral rollers                                                                       |
| Material guidance:  | with product guide rails and slat curtains                                                                |
| Shaft seals:        | seal insert                                                                                               |
| Tensioning station: | spindle tensioning unit / weight-loaded rear tensioning point with tensioning carriage /                  |
|                     | weight-loaded central tensioning point                                                                    |
| Drive station:      | wiper system / cleaning brushes                                                                           |
| Belt qualities:     | certified food-safe / heat and cold resistant / oil and grease resistant / with different liners /        |
|                     | steel cord belts                                                                                          |
| Additional options: | ATEX / discharge trolleys / belt scales / overbelt magnet / dust extraction nozzles / cover hoods         |
|                     | (Organit, 1.4301, aluminium, vz) / special materials / special coating / fully enclosed /                 |
|                     | filling level indicator / movable                                                                         |

### The benefits of AMF-Bruns belt conveyors:

- volume flows of up to 2,200 m³/h
- suitable for very long horizontal conveying distances
- low energy and space requirements
- low maintenance

 protects the transported goods