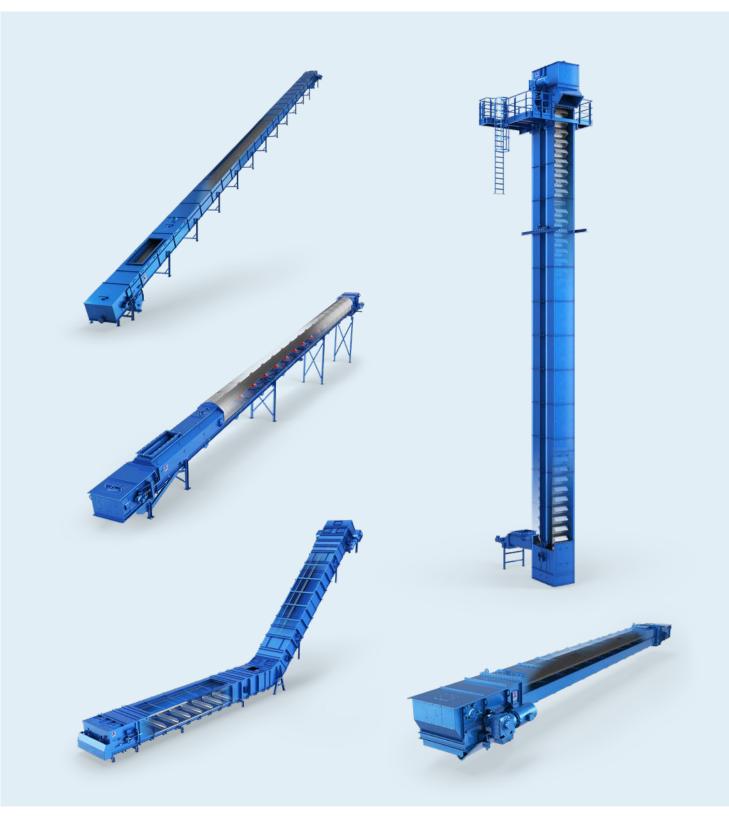

> **Design types:** horizontal, L-shape and Z-shape

Trough chain conveyors with single-strand chain

Additional options: e.g. chain breakage monitoring, special attachments, other chains **Drive station:** inspection flaps, finger scrapers, filling level indicator