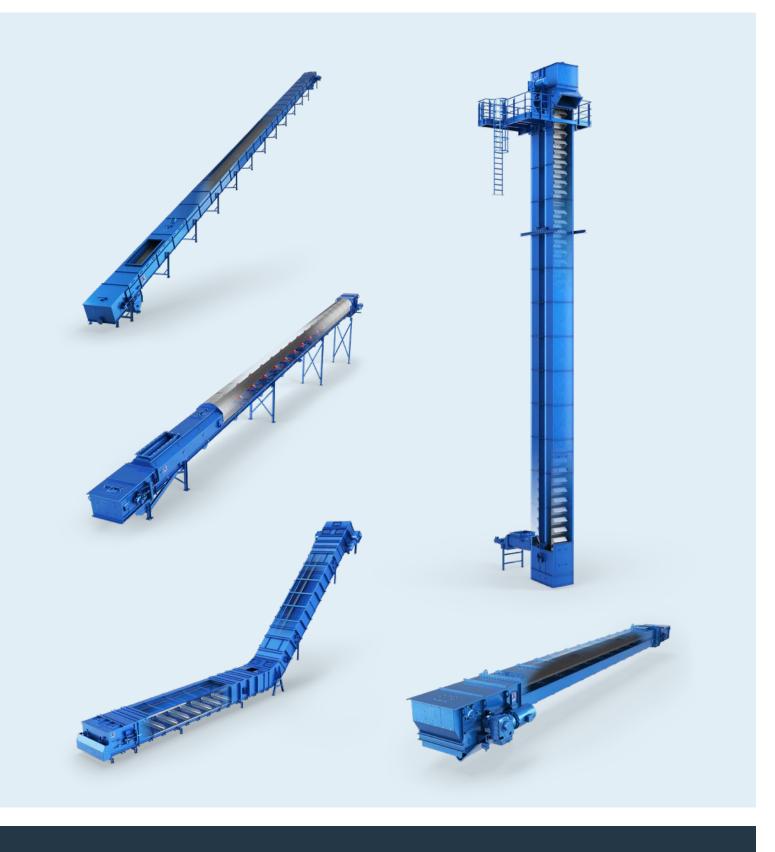

#### Technical data

| Machine sizes:        | from 400 mm to 1,250 mm carrier width                                            |
|-----------------------|----------------------------------------------------------------------------------|
| Conveyor length:      | from 10 m to 50 m*                                                               |
| Conveyor capacity:    | from 64 m <sup>3</sup> /h to 510 m <sup>3</sup> /h (plus 25% reserve)            |
| Design:               | TKF horizontally inclining/TKF L-shape/TKF Z-shape                               |
| Materials:            | S235JR (St37)/1.4301                                                             |
| Types of gear:        | bevel gears, flat gears and spur gears                                           |
| Types of drive:       | direct drive, chain drive and coupling drive                                     |
| Side panel strengths: | 3 mm to 6 mm depending on the construction size                                  |
| Base plate strengths: | 4 mm to 8 mm depending on the construction size                                  |
| Shaft seals:          | seal insert                                                                      |
| Tensioning station:   | rotation speed monitoring/spring-tensioning unit                                 |
| Drive station:        | inspection flaps/finger scrapers/filling level indicator                         |
| Chain pitches:        | t=142V/t=260                                                                     |
| Additional options:   | ATEX design/recirculation troughs/special attachments/chain breakage monitoring/ |
|                       | special materials/special coating/other chains                                   |