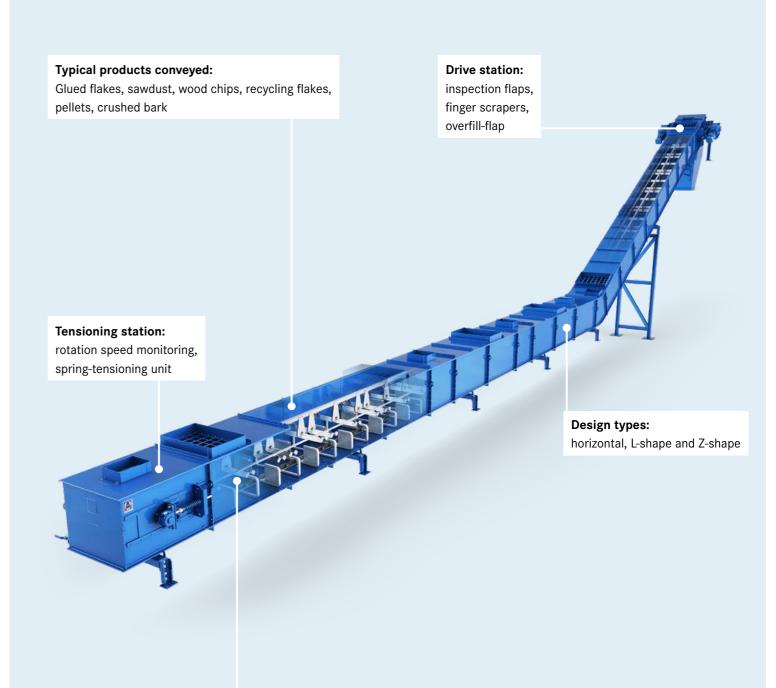

#### Technical data

| Machine sizes:        | from 400 mm to 1,250 mm carrier width                                            |
|-----------------------|----------------------------------------------------------------------------------|
| Conveyor length:      | from 10 m to 50 m*                                                               |
| Conveyor capacity:    | from 64 m <sup>3</sup> /h to 510 m <sup>3</sup> /h (plus 25% reserve)            |
| Design:               | TKF horizontally inclining/TKF L-shape/TKF Z-shape                               |
| Materials:            | S235JR (St37)/1.4301                                                             |
| Types of gear:        | bevel gears, flat gears and spur gears                                           |
| Types of drive:       | direct drive, chain drive and coupling drive                                     |
| Side panel strengths: | 3 mm to 6 mm depending on the construction size                                  |
| Base plate strengths: | 4 mm to 8 mm depending on the construction size                                  |
| Shaft seals:          | seal insert                                                                      |
| Tensioning station:   | rotation speed monitoring/spring-tensioning unit                                 |
| Drive station:        | inspection flaps/finger scrapers/filling level indicator                         |
| Chain pitches:        | t=142V/t=260                                                                     |
| Additional options:   | ATEX design/recirculation troughs/special attachments/chain breakage monitoring/ |
|                       | special materials/special coating/other chains                                   |

#### **Additional options:**

e.g. chain breakage monitoring, special attachments, other chains