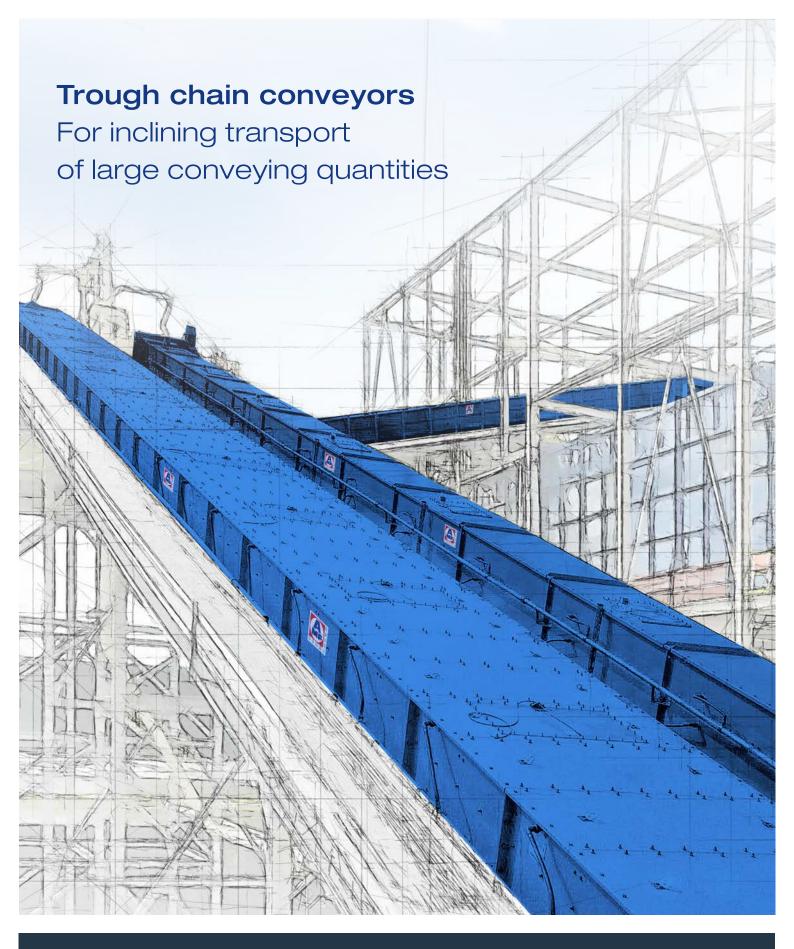

# Trough chain conveyor TKF

### Compact and versatile

## The benefits of AMF-Bruns trough chain conveyors:

- high conveying power of up to 510 m³/h
- dust-proof
- low space requirement with high conveying power

Please feel free to contact us.